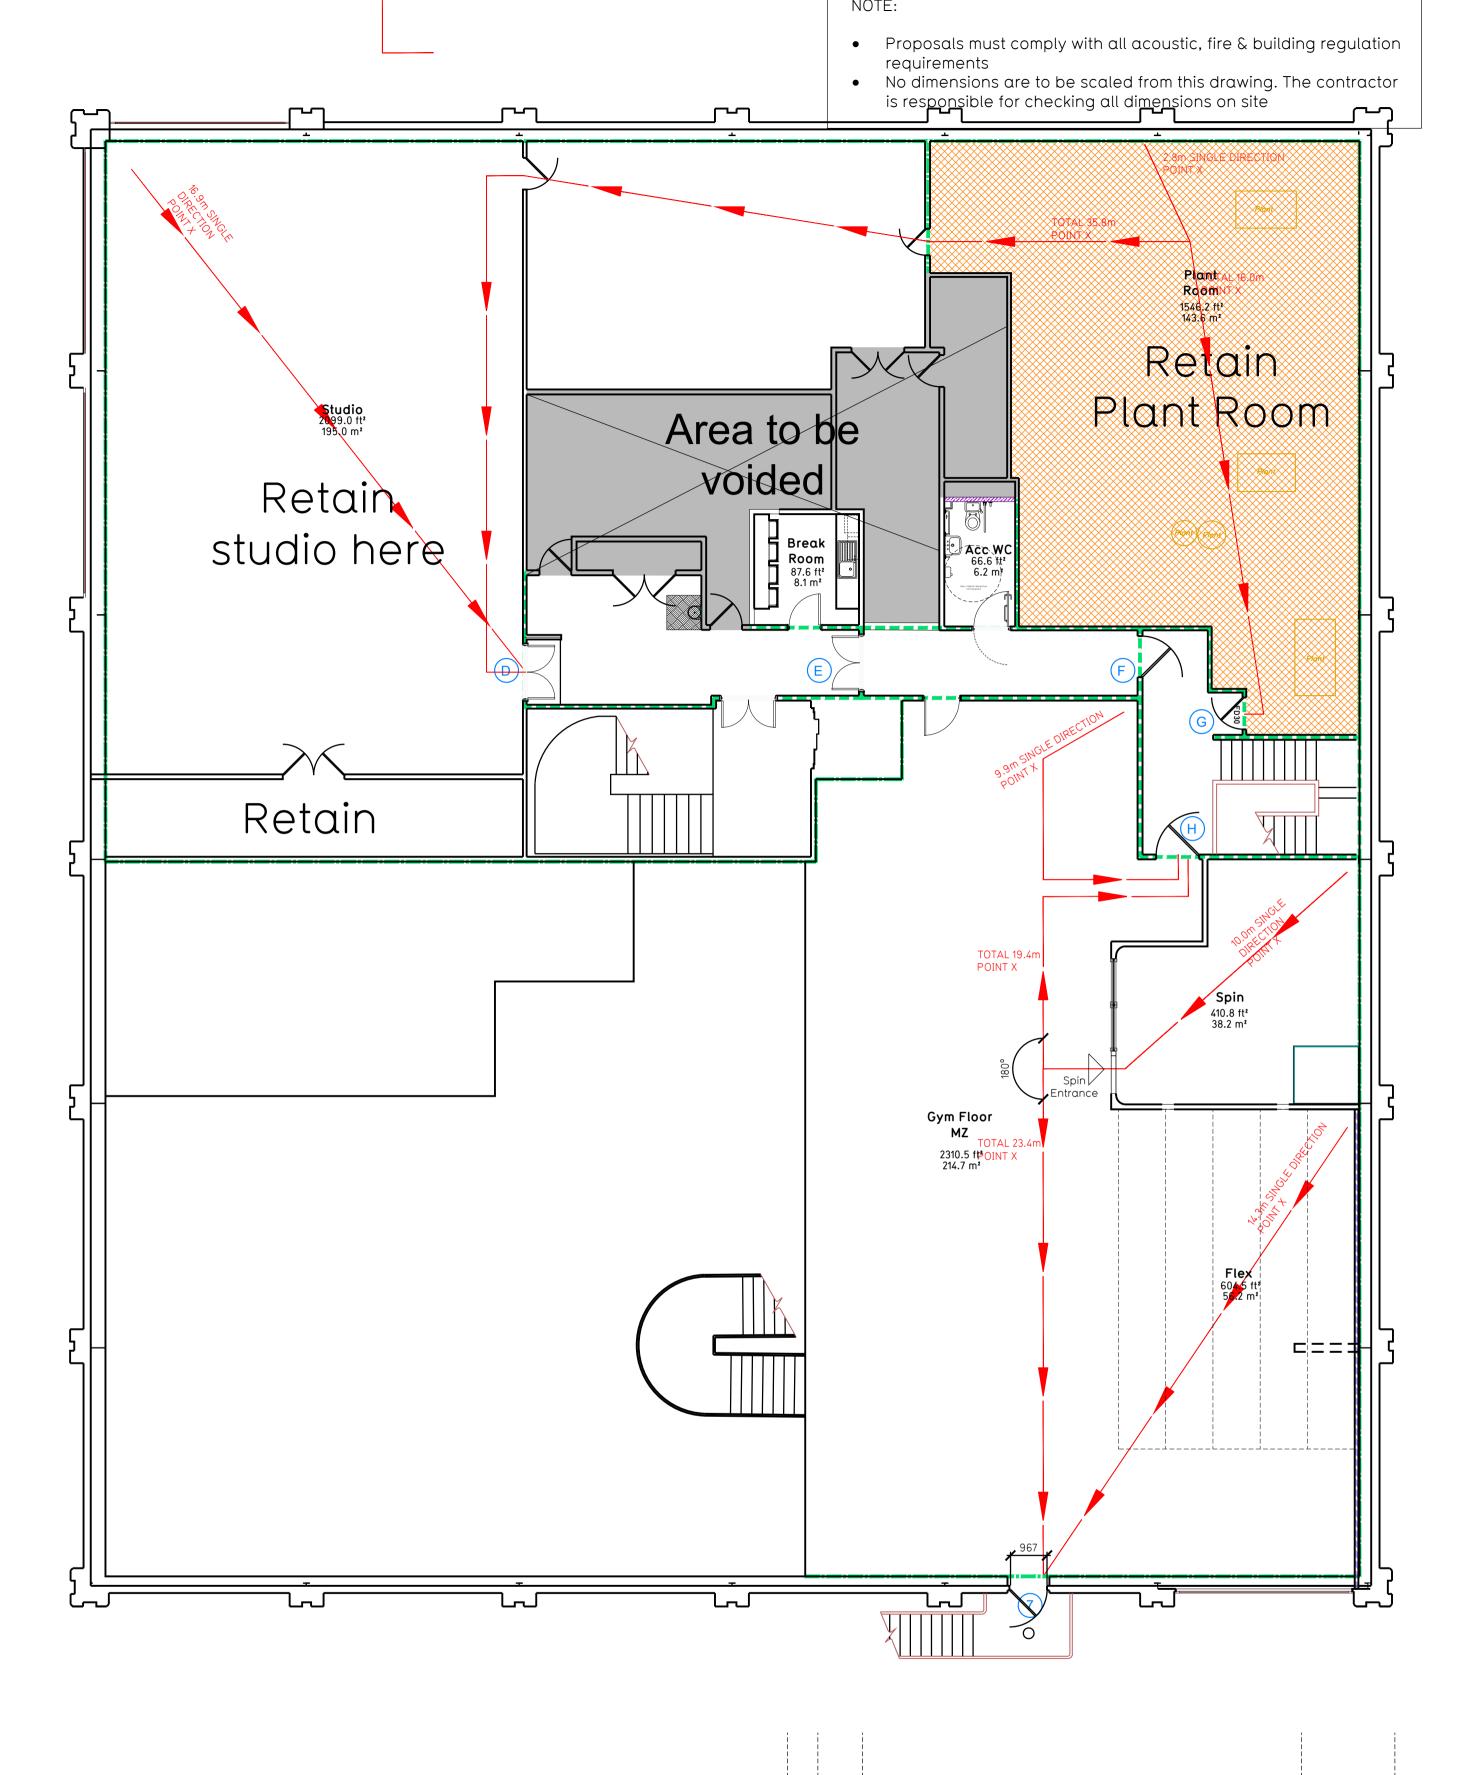

| Fire Evacuation | n Key                                                                                                                       |      |                      |
|-----------------|-----------------------------------------------------------------------------------------------------------------------------|------|----------------------|
|                 | Existing wall to achieve min 30 minute fire rating (suitability of wall to be confirmed on site by Pure Gym Main Contractor |      | Fire Escape Route    |
|                 | Existing wall to achieve min 60 minute fire rating (suitability of wall to be confirmed on site by Pure Gym Main Contractor | 1050 | Minimum Clear Widths |
|                 | New wall to achieve min of 30min fire rating                                                                                | 1    | Exit No.             |
|                 | New wall to achieve min of 60min fire rating                                                                                |      | Shared Escape Route  |
|                 | Protected areas: walls, floors, ceilings and doors to achieve 30minute fire resistant construction.                         | FDXX | Fire Door Rating     |

Protected areas: walls, floors, ceilings and doors to achieve 60 minute fire resistant construction.

Escape Route Widths:
In line with Sections 3.21 & 3.22 of 'Approved Document Part B, Volume 2 - buildings other than dwelling houses' - the adjacent calculations provide justification for the clear opening widths for escape from each floor level/room in accordance with Table 4 & Appendix C.