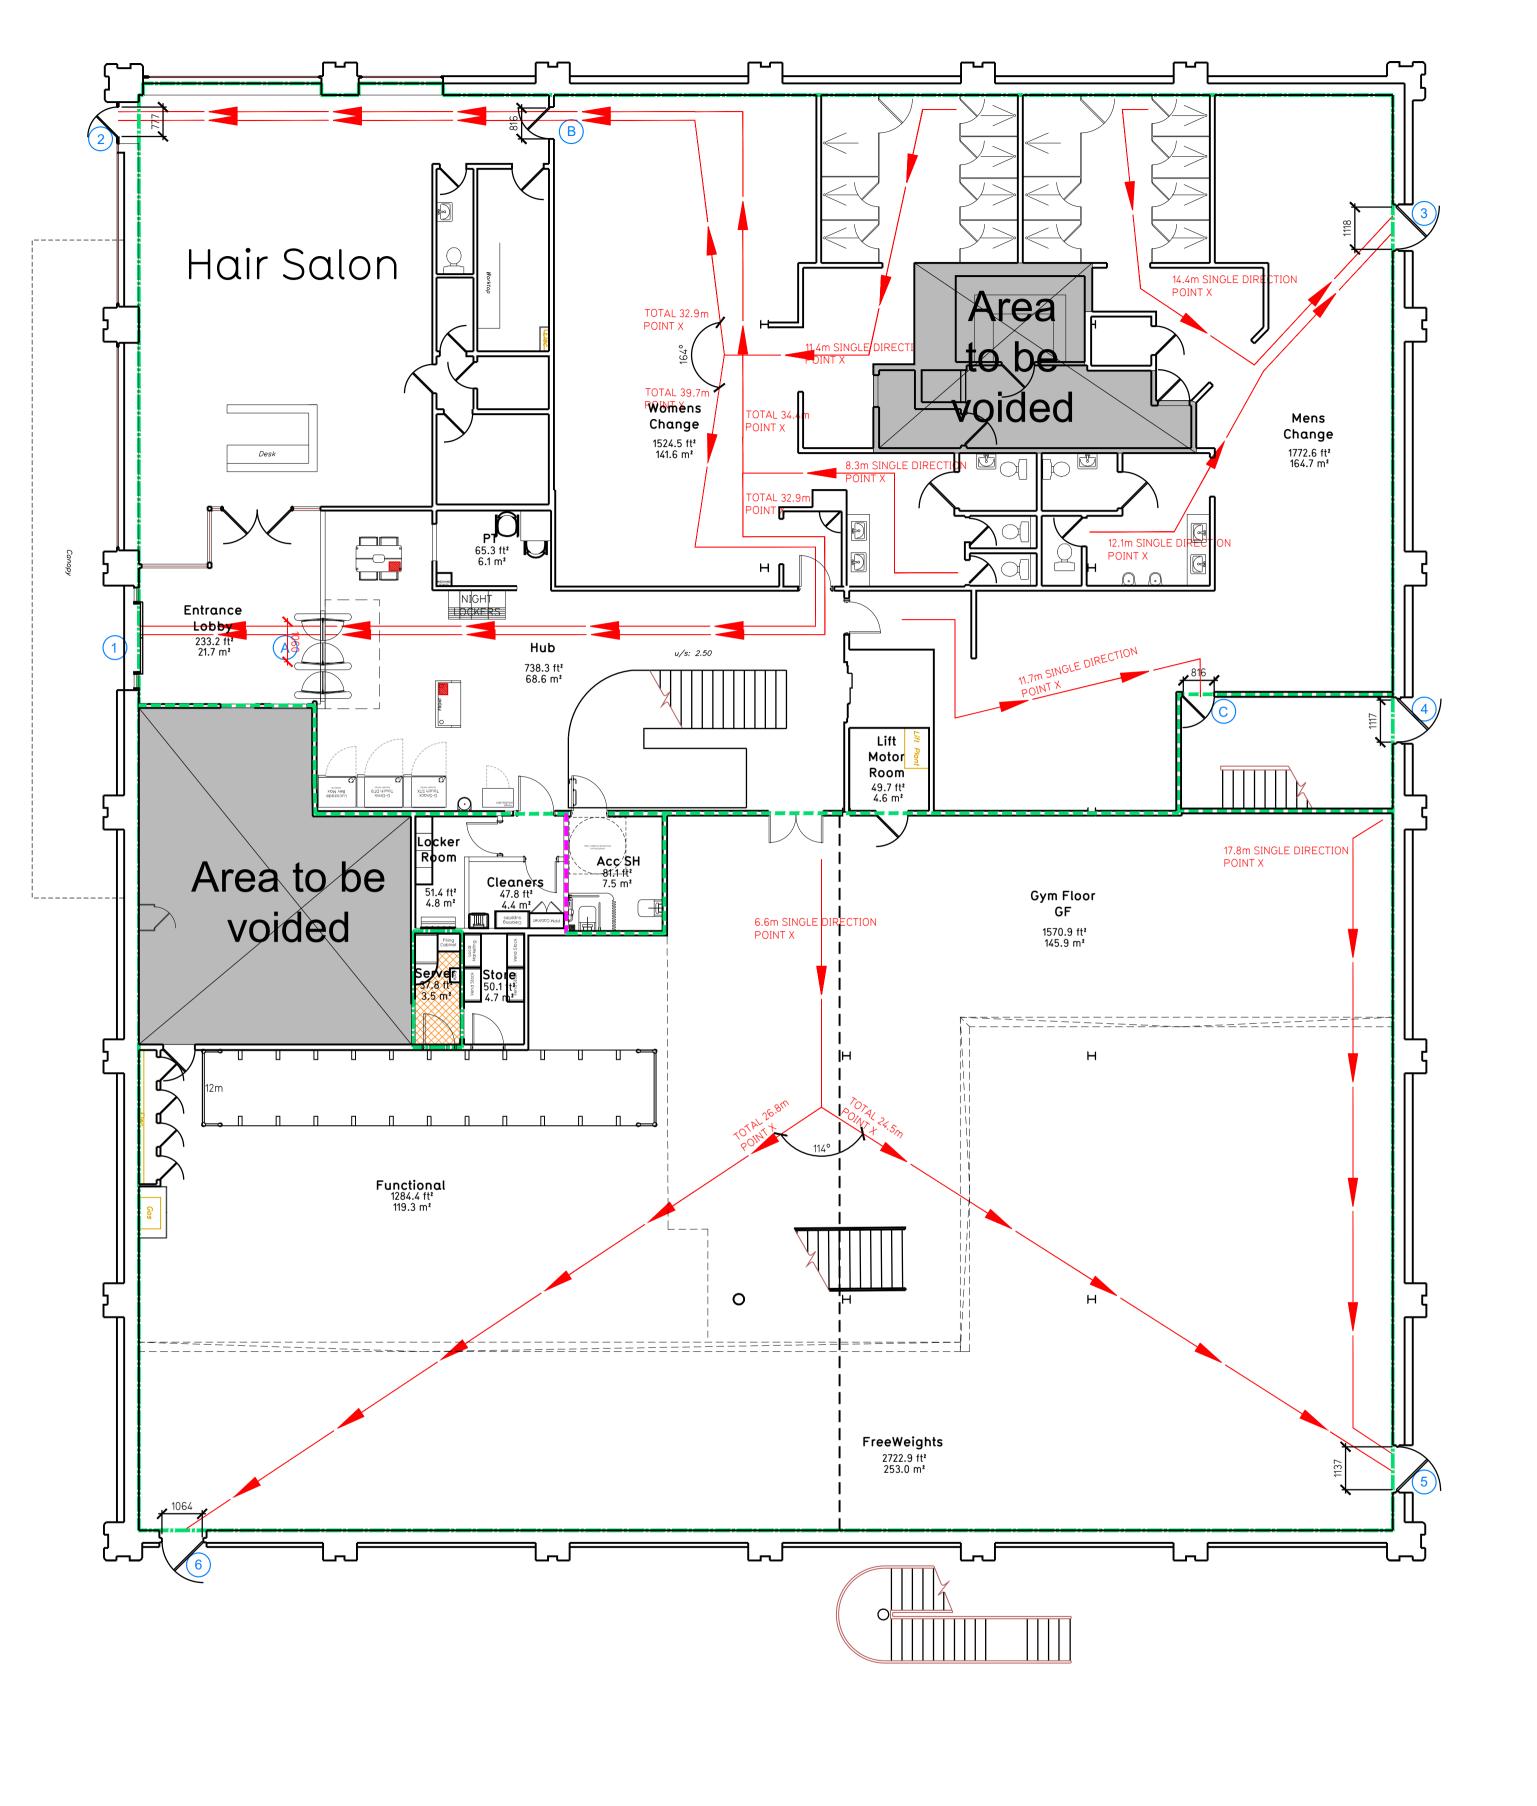

| Fire Evacuation | n Key                                                                                                                       |      |                      |
|-----------------|-----------------------------------------------------------------------------------------------------------------------------|------|----------------------|
|                 | Existing wall to achieve min 30 minute fire rating (suitability of wall to be confirmed on site by Pure Gym Main Contractor |      | Fire Escape Route    |
|                 | Existing wall to achieve min 60 minute fire rating (suitability of wall to be confirmed on site by Pure Gym Main Contractor | 1050 | Minimum Clear Widths |
|                 | New wall to achieve min of 30min fire rating                                                                                | 1    | Exit No.             |
|                 | New wall to achieve min of 60min fire rating                                                                                |      | Shared Escape Route  |
|                 | Protected areas: walls, floors, ceilings and doors to achieve 30minute fire resistant construction.                         | FDXX | Fire Door Rating     |

Protected areas: walls, floors, ceilings and doors to achieve 60 minute fire resistant construction.

Escape Route Widths:
In line with Sections 3.21 & 3.22 of 'Approved Document Part B, Volume 2 - buildings other than dwelling houses' - the adjacent calculations provide justification for the clear opening widths for escape from each floor level/room in accordance with Table 4 & Appendix C.

Ground Floor

Exit 1 is restricted by A. Exit A Clear Opening Width = 1060mm (allows 222 persons to escape)

Exit 2 Clear Opening Width = 777mm (allows 60 persons to escape)

Exit 3 Clear Opening Width = 1118mm (allows 233 persons to escape, largest opening to be discounted)

Exit 4 Clear Opening Width = 1117mm (allows 233 persons to escape)

Exit 5 is restricted by C. Exit C Clear Opening Width = 816mm (allows 60 persons to escape)

Exit 6 Clear Opening Width = 1064mm (allows 222 persons to escape)

Total Aggregate Width for Floor (Less Largest Opening Width of 1118mm from Exit 3 = 4834mm Mezzanine/First Floor

Mezzanine/First Floor
Exit 4 Clear Opening Width = 1117mm (allows 233 persons to escape)
Exit 7 Clear Opening Width = 967mm (allows 110 persons to escape)

<u>Total</u> Ground Floor = 797 Mezzanine Floor = 343 Total = 1140 persons to escape

Based on a NIA of 18922 sqft, the Puregym Peak Occupancy Target = 355 Persons Calculated using Puregym Fire Safety Occupancy Levels Forecast Tool.

The designed occupancy of the unit as calculated below would allow a max. No. of 1140 persons to escape, which is larger than the total estimated occupancy capacity of 355 Persons and is therefore thought to meet with the Approved Document Part B.