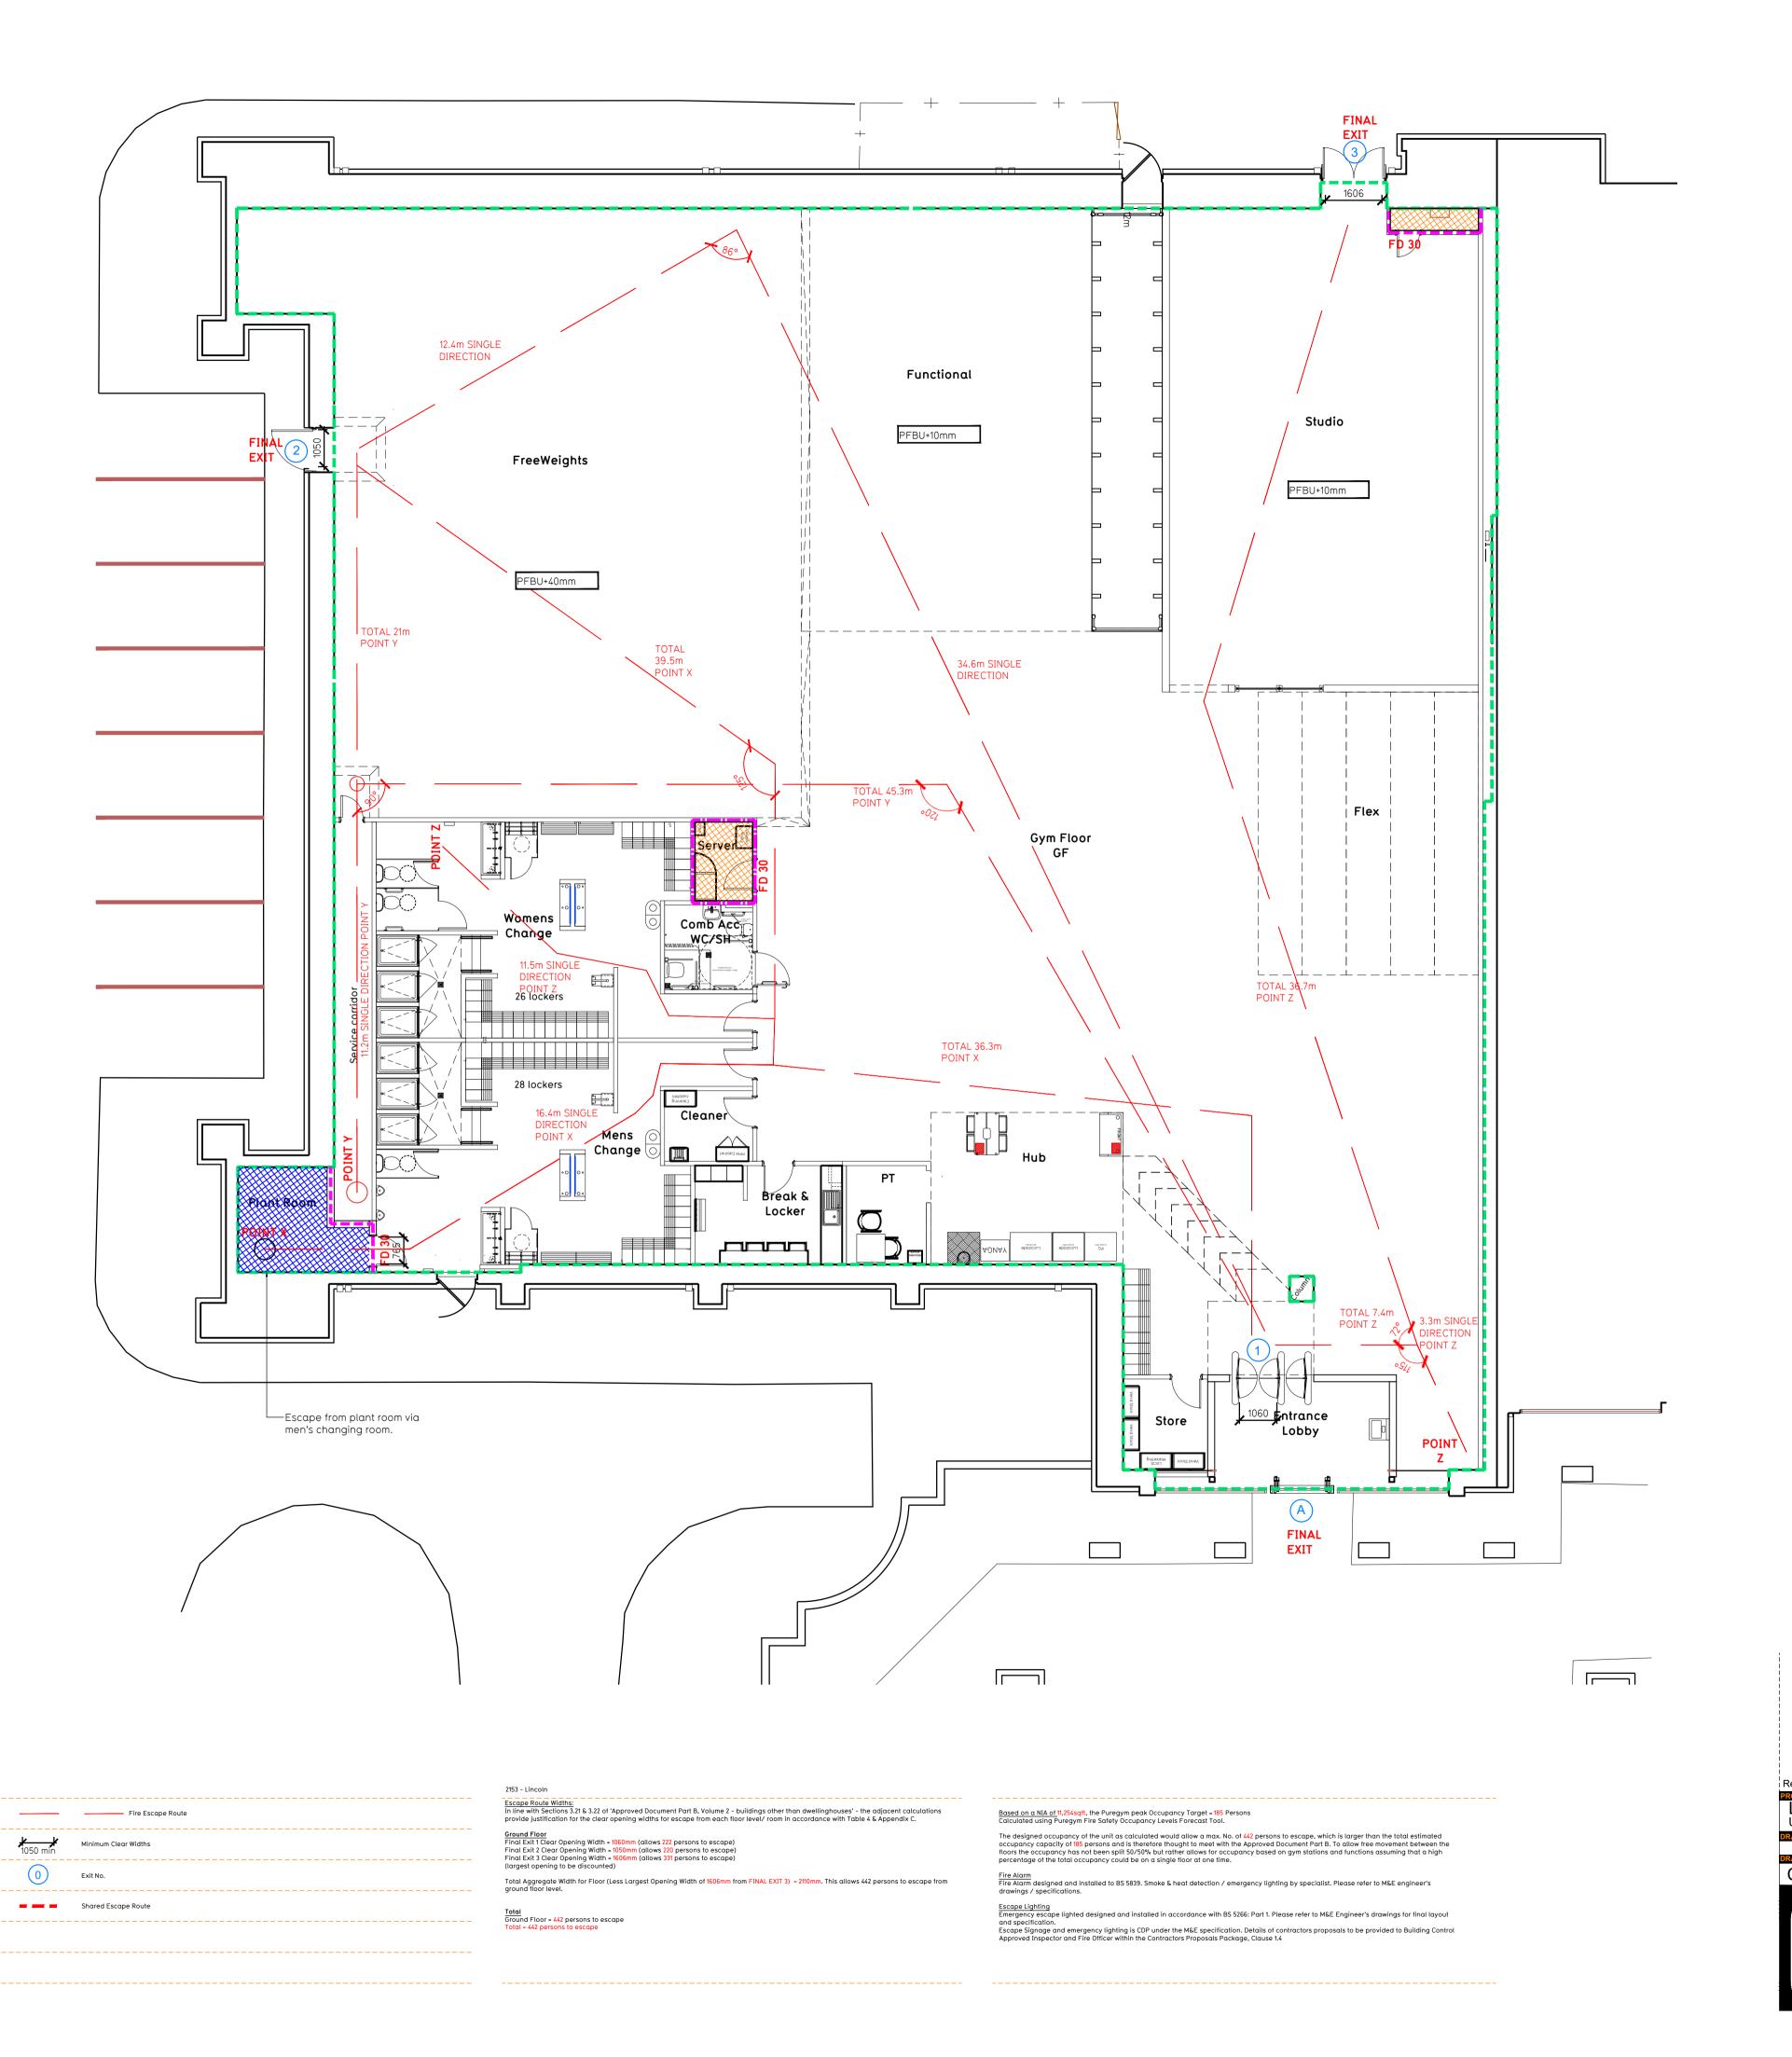

Proposed Ground Floor Plan

Existing wall to achieve min 30 minute fire rating (suitability of wall to be confirmed on site by Pure Gym Main Contractor

Protected areas: walls, floors, ceilings and doors to achieve 30minute fire resistant construction.

Protected areas: walls, floors, ceilings and doors to achieve 60 minute fire resistant construction.

Fire Evacuation Key

New wall to achieve min of 30min fire rating

New wall to achieve min of 60min fire rating

## NOTE

- Proposals must comply with all acoustic, fire & building regulation requirements
- No dimensions are to be scaled from this drawing. The contractor is responsible for checking all dimensions on site