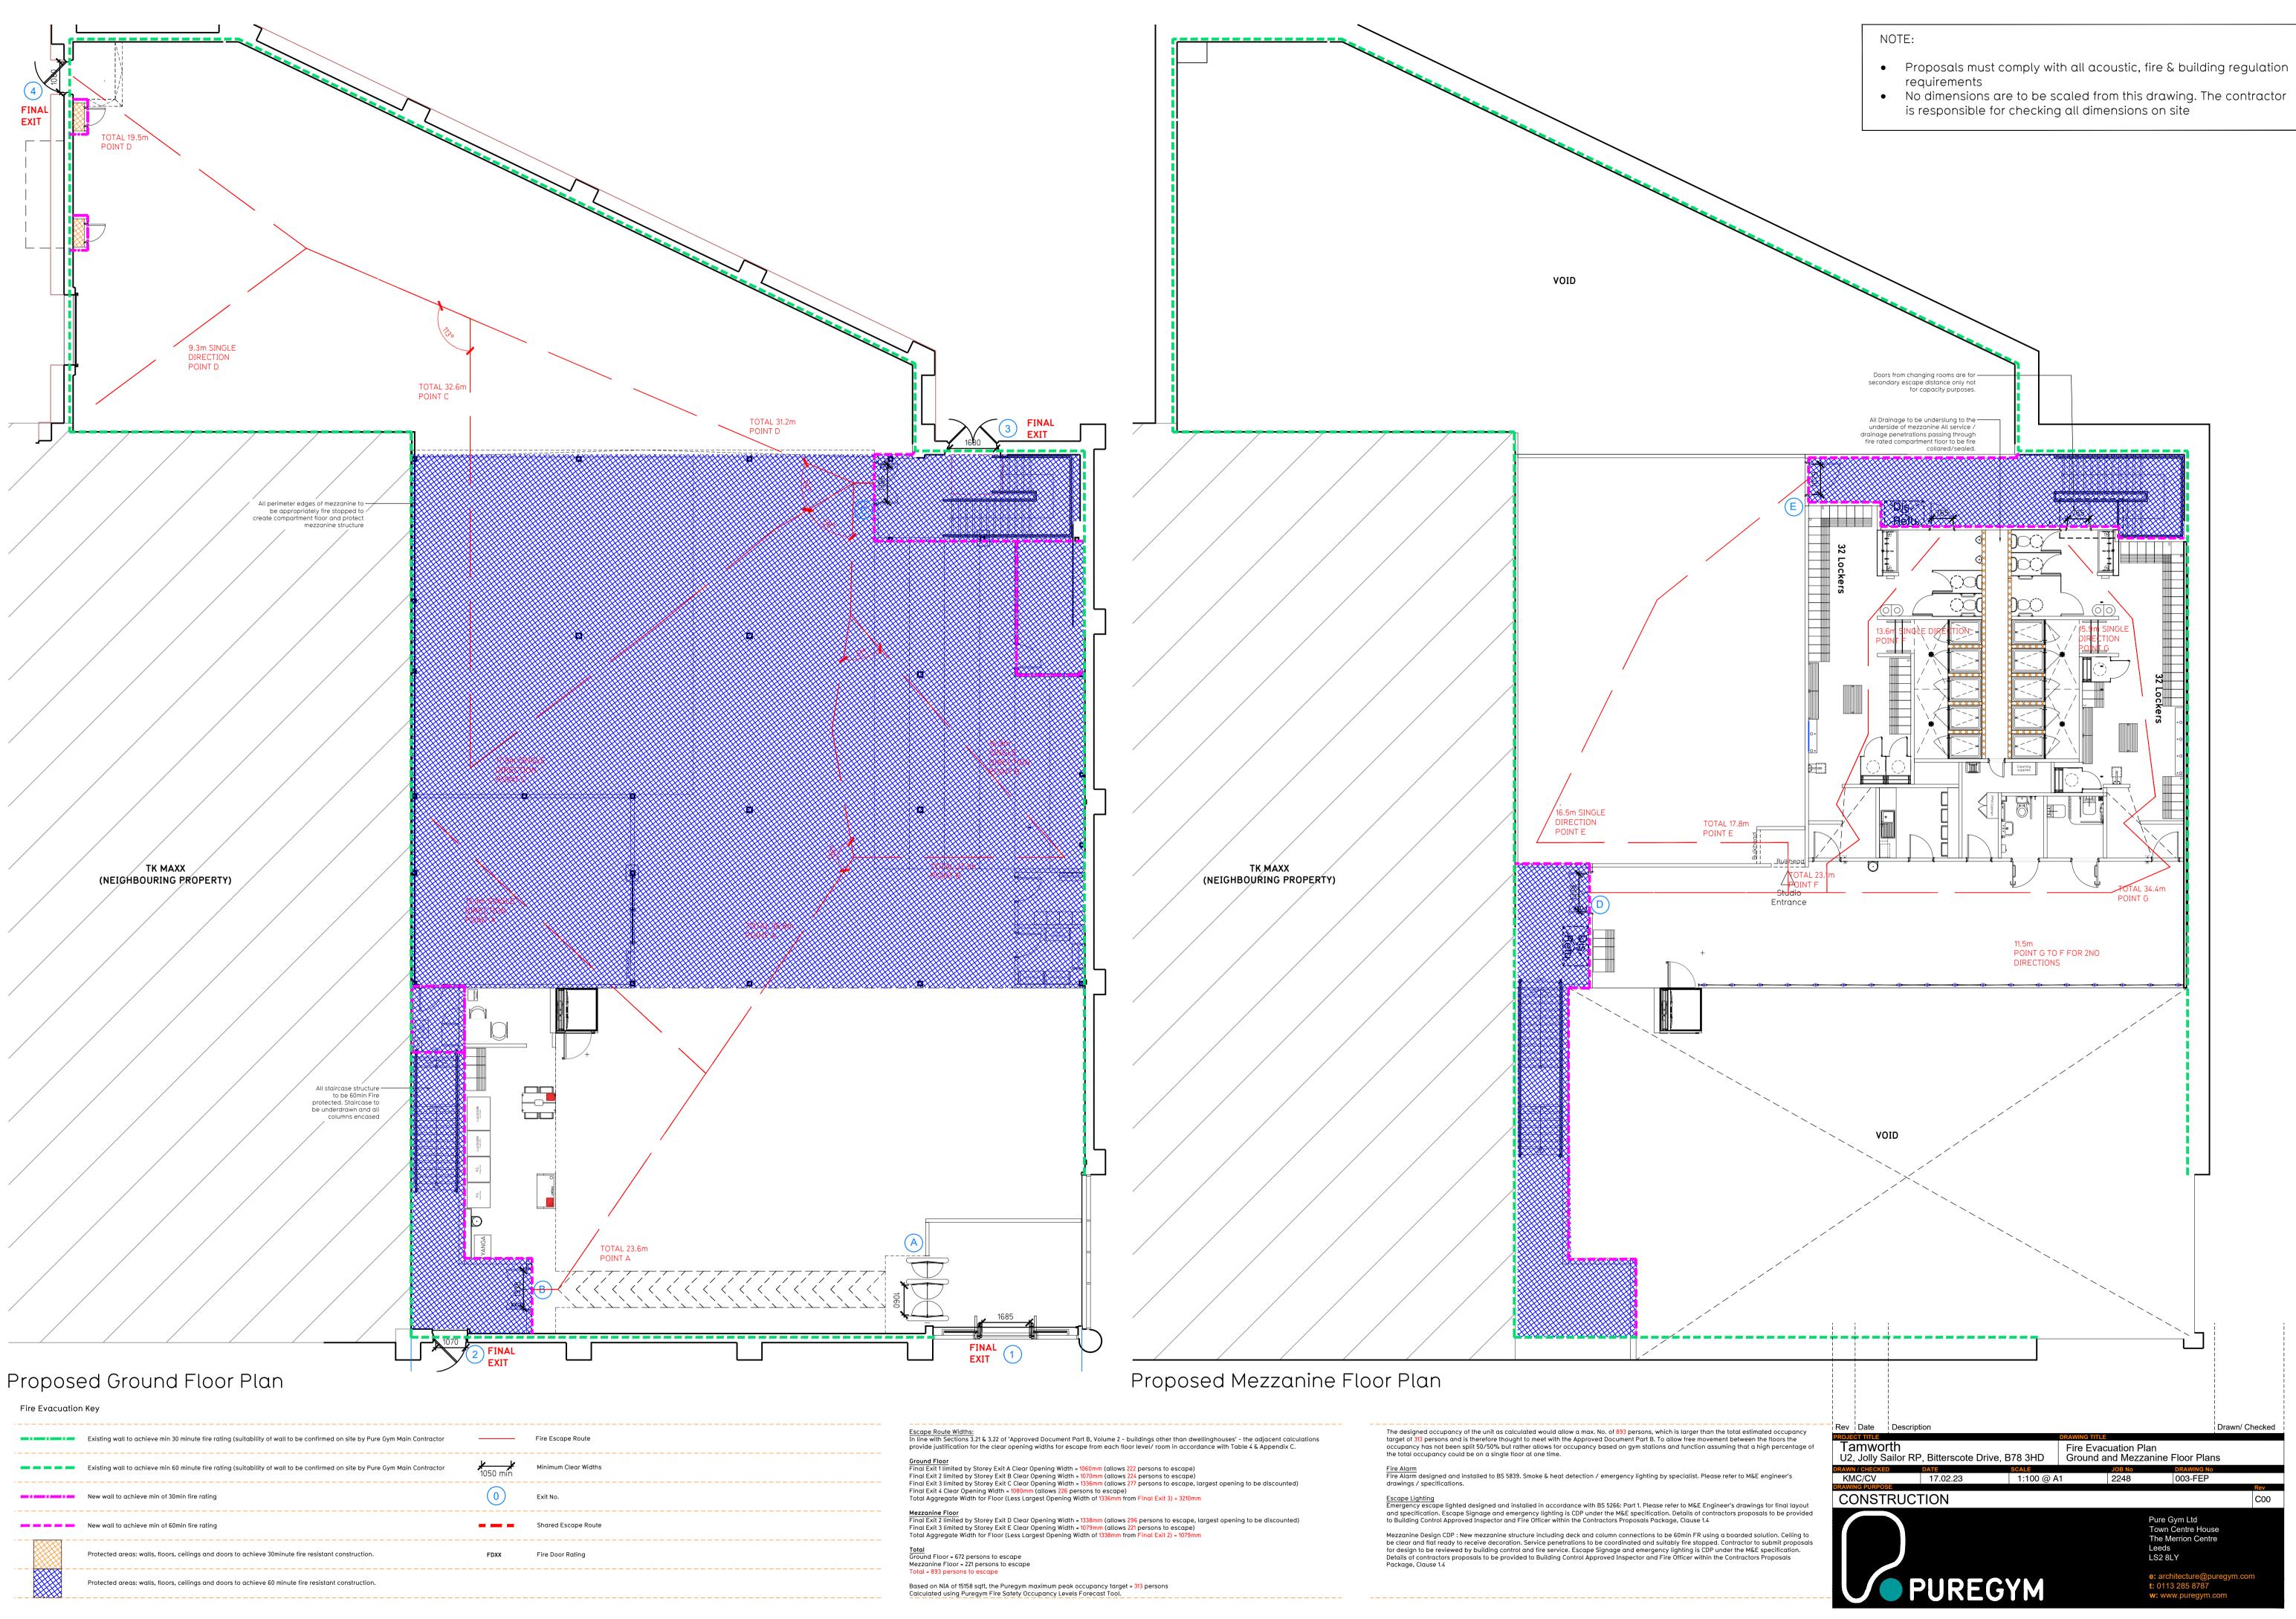

| <br>Existing wall to achieve min 30 minute fire rating (suitability of wall to be confirmed on site by Pure Gym Main Contractor |                  | Fire Escape Route    |
|---------------------------------------------------------------------------------------------------------------------------------|------------------|----------------------|
| <br>Existing wall to achieve min 60 minute fire rating (suitability of wall to be confirmed on site by Pure Gym Main Contractor | <b>1</b> 050 min | Minimum Clear Widths |
| <br>New wall to achieve min of 30min fire rating                                                                                | 0                | Exit No.             |
| <br>New wall to achieve min of 60min fire rating                                                                                |                  | Shared Escape Route  |
| Protected areas: walls, floors, ceilings and doors to achieve 30minute fire resistant construction.                             | FDXX             | Fire Door Rating     |
| Protected areas: walls, floors, ceilings and doors to achieve 60 minute fire resistant construction.                            |                  |                      |