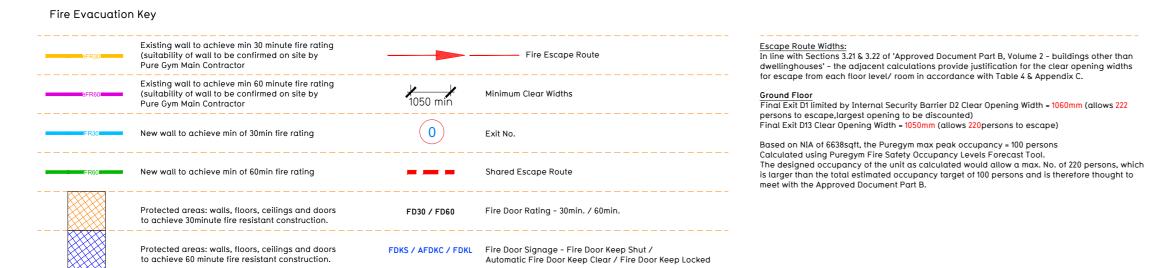

## <u>Fire Alarm</u> Fire Alarm designed and installed to BS 5839. Smoke & heat detection / emergency lighting by specialist. Please refer to M&E engineer's drawings / specifications.

Escape Lighting
Emergency escape lighted designed and installed in accordance with BS 5266: Part 1. Please refer to M&E Engineer's drawings for final layout and specification.

## $\underline{ \mbox{Fire Stopping}} \\ \mbox{All services/drainage penetrations passing through fire rated compartment walls to be fire} \\$

All services/drainage penetrations passing through fire rated compartment walls to be fire collared/sealed.

Escape Signage and emergency lighting is CDP under the M&E specification. Details of contractors proposals to be provided to Building Control Approved Inspector and Fire Officer within the Contractors Proposals Package, Clause 1.4