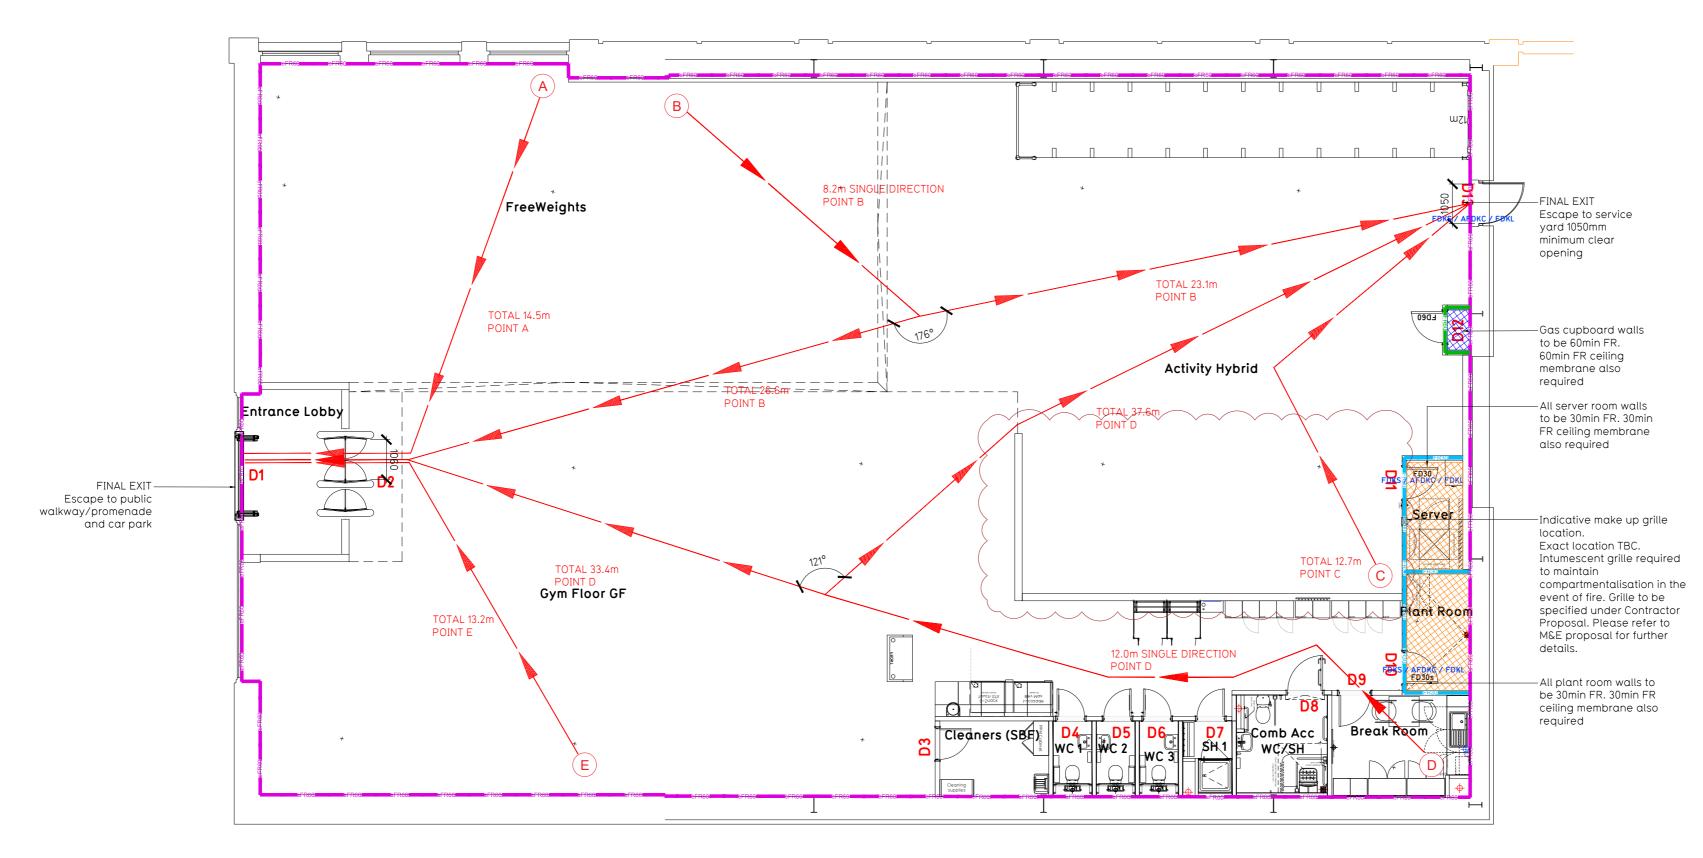

## **GROUND FLOOR LEVEL**

## <u>Fire Alarm</u> Fire Alarm designed and installed to BS 5839. Smoke & heat detection / emergency lighting by specialist. Please refer to M&E engineer's drawings / specifications.

Escape Lighting
Emergency escape lighted designed and installed in accordance with BS 5266: Part 1. Please refer to M&E Engineer's drawings for final layout and specification.

## $\underline{ \mbox{Fire Stopping}} \\ \mbox{All services/drainage penetrations passing through fire rated compartment walls to be fire} \\$

All services/drainage penetrations passing through fire rated compartment walls to be fire collared/sealed.

Escape Signage and emergency lighting is CDP under the M&E specification. Details of contractors proposals to be provided to Building Control Approved Inspector and Fire Officer within the Contractors Proposals Package, Clause 1.4

| :01<br>Rev | 27.06.24 Date     | Activity Wall changed to Jumbo Stud |            | WING TITLE                       |                                                                      | ні/JM<br>Drawn/ Checked |
|------------|-------------------|-------------------------------------|------------|----------------------------------|----------------------------------------------------------------------|-------------------------|
| Sr         | oaldin            | <b>g</b><br>stlode Street PE11 2AF  | Fi         | re Evacuation Pla<br>round Floor | an                                                                   |                         |
| HI/        | N/CHECKE<br>/JM   | 22.04.24                            | 1:100 @ A2 | JOB No<br>2325                   | DRAWING<br>003-FE                                                    |                         |
|            | NG PURPOS<br>ONST | RUCTION                             |            |                                  |                                                                      | C01                     |
|            |                   |                                     |            |                                  | Pure Gym Ltd<br>Town Centre Ho<br>The Merrion Ce<br>Leeds<br>LS2 8LY |                         |
|            |                   | PURE                                | GYM        |                                  | e: architecture@<br>w: www.puregy                                    |                         |