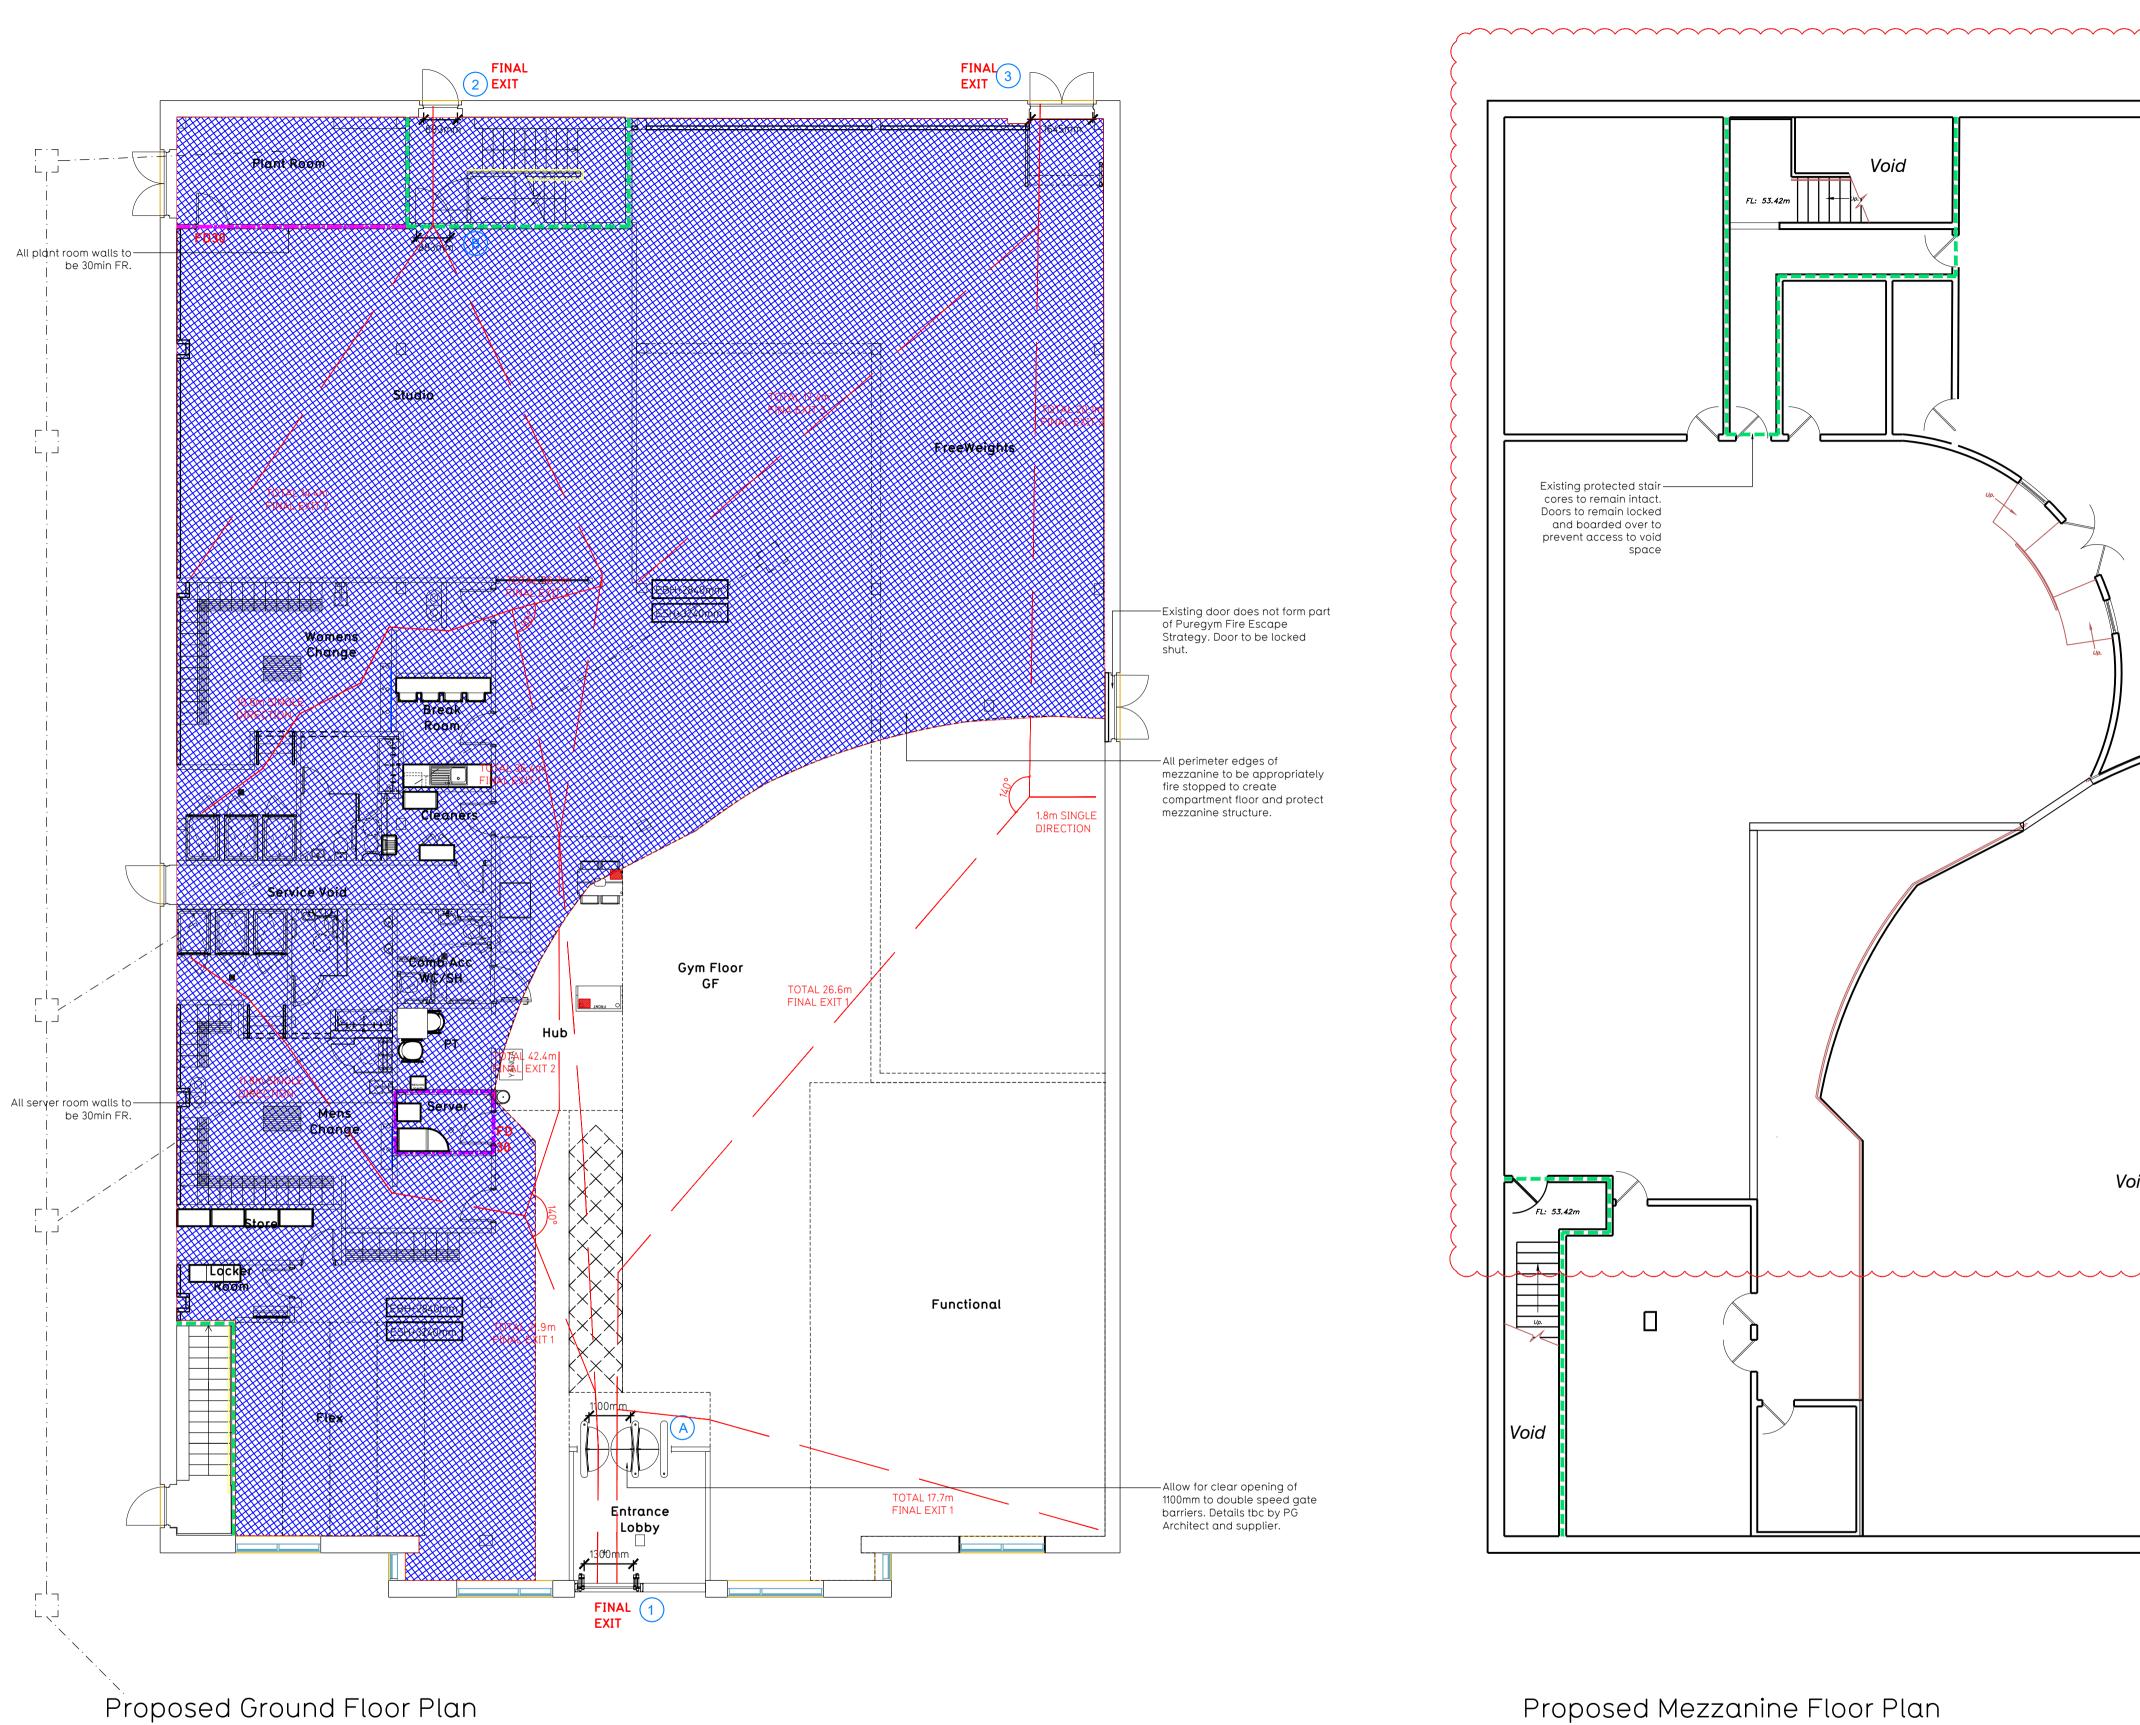

## Fire Evacuation Key

|  | Existing wall to achieve min 30 minute fire rating (suitability of wall to be confirmed on site by Pure Gym Main Contractor |          | ———— Fire Escape Route |  |
|--|-----------------------------------------------------------------------------------------------------------------------------|----------|------------------------|--|
|  | Existing wall to achieve min 60 minute fire rating (suitability of wall to be confirmed on site by Pure Gym Main Contractor | 1050 min | Minimum Clear Widths   |  |
|  | New wall to achieve min of 30min fire rating                                                                                | 0        | Exit No.               |  |
|  | New wall to achieve min of 60min fire rating                                                                                |          | Shared Escape Route    |  |
|  | Protected areas: walls, floors, ceilings and doors to achieve 30minute fire resistant construction.                         |          |                        |  |
|  | Protected areas: walls, floors, ceilings and doors to achieve 60 minute fire resistant construction.                        |          |                        |  |
|  |                                                                                                                             |          |                        |  |

Proposed Mezzanine Floor Plan

<u>Escape Route Widths:</u> In line with Tables 2.3, 2.4, 2.5 & 2.6 of 'Technical Booklet E - Fire Safety ' for Northern Ireland - the adjacent calculations provide justification for the clear opening widths for escape from each floor level / room. <u>Ground Floor</u> Final Exit 1 limited by Storey Exit A Clear Opening Width = 1100mm (allows 220 persons to escape) Final Exit 2 limited by Storey Exit B Clear Opening Width = 883mm (allows 110 persons to escape) Final Exit 3 Clear Opening Width = 1645mm (allows 329 persons to escape, largest opening to be discounted) Total Aggregate Width for Floor (Less Largest Opening Width of 1645mm from FINAL EXIT 3) = 1983mm Total Ground Floor = 330 persons to escape Based on NIA of 9759sqft, the Puregym Peak Occupancy Target = 169 Persons Calculated using Puregym Fire Safety Occupancy Lvels Forecast Tool. The designed occupancy of the unit as calculated would allow a max. No. 330 persons to escape, which is larger than the total estimated occupancy capacity of 169 persons and is therefore thought to meet with the 'Technical Booklet E – Fire Safety for Northern Ireland'.