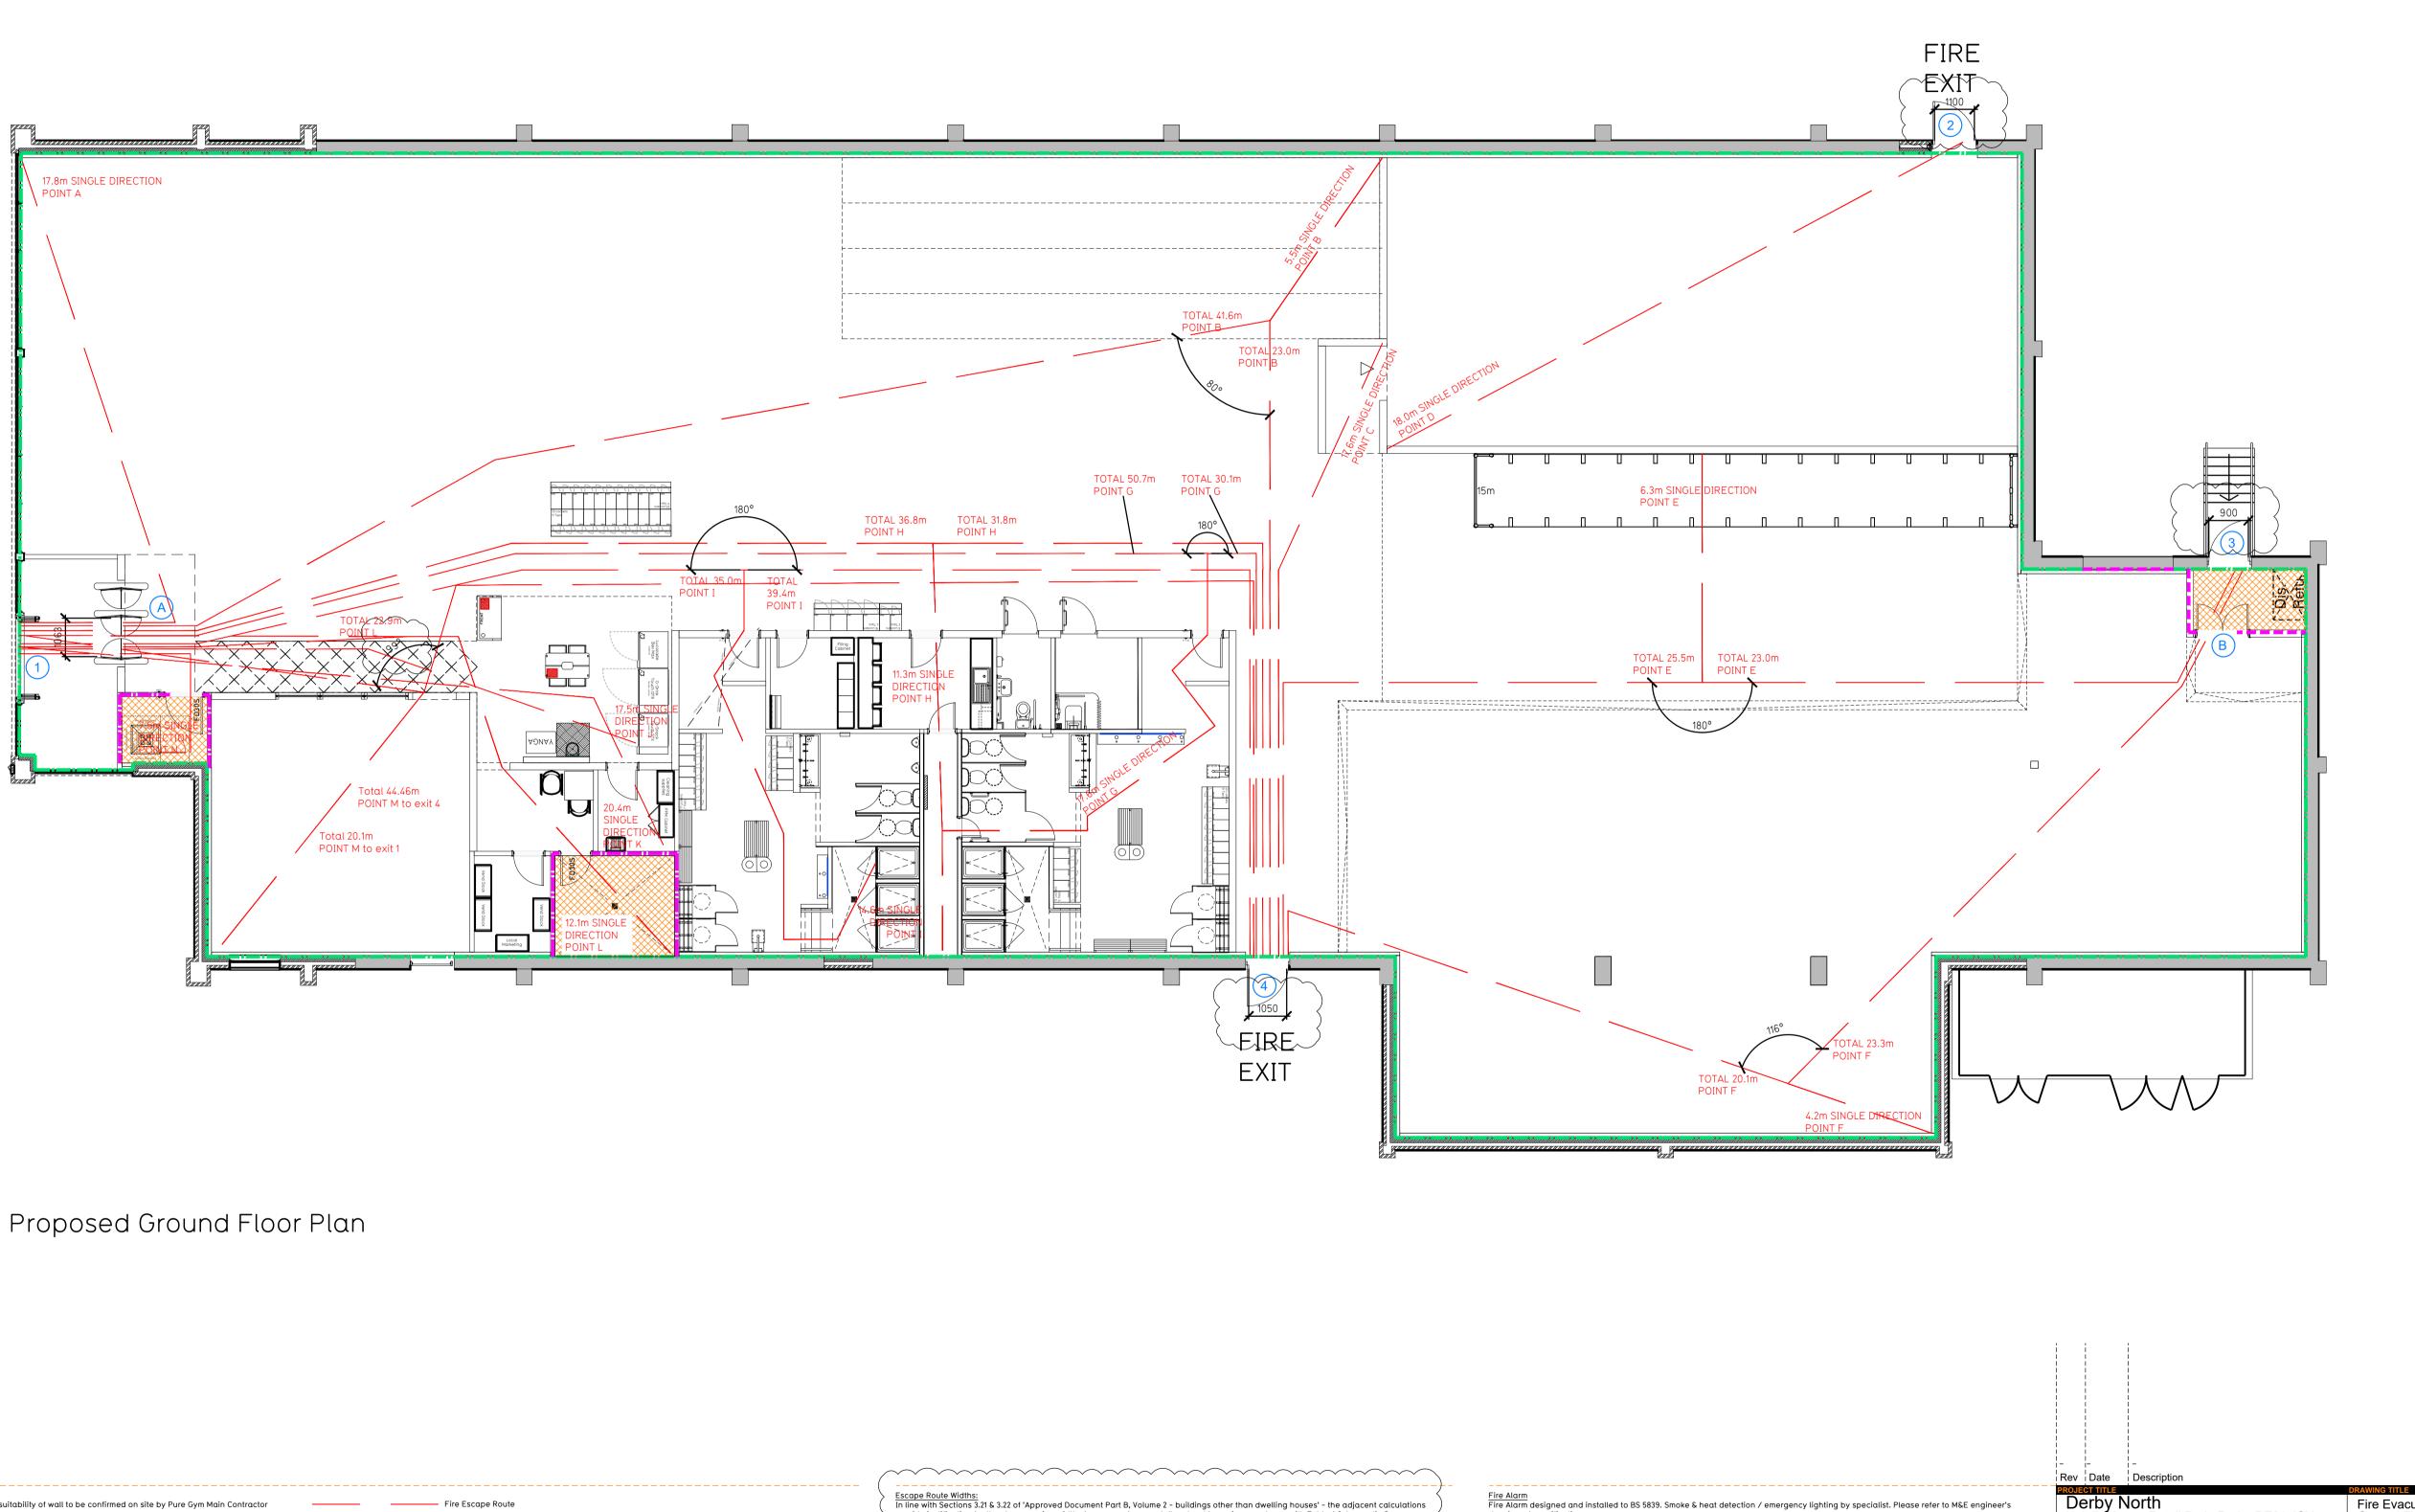

## Fire Evacuation Key

| <br>Existing wall to achieve min 30 minute fire rating (suitability of wall to be confirmed on site by Pure Gym Main Contractor |             | ———— Fire Escape Route |
|---------------------------------------------------------------------------------------------------------------------------------|-------------|------------------------|
| <br>Existing wall to achieve min 60 minute fire rating (suitability of wall to be confirmed on site by Pure Gym Main Contractor | <u>1050</u> | Minimum Clear Widths   |
| <br>New wall to achieve min of 30min fire rating                                                                                | 1           | Exit No.               |
| <br>New wall to achieve min of 60min fire rating                                                                                |             | Shared Escape Route    |
| Protected areas: walls, floors, ceilings and doors to achieve 30minute fire resistant construction.                             | FDXX        | Fire Door Rating       |
| Protected areas: walls, floors, ceilings and doors to achieve 60 minute fire resistant construction.                            |             |                        |
|                                                                                                                                 |             |                        |