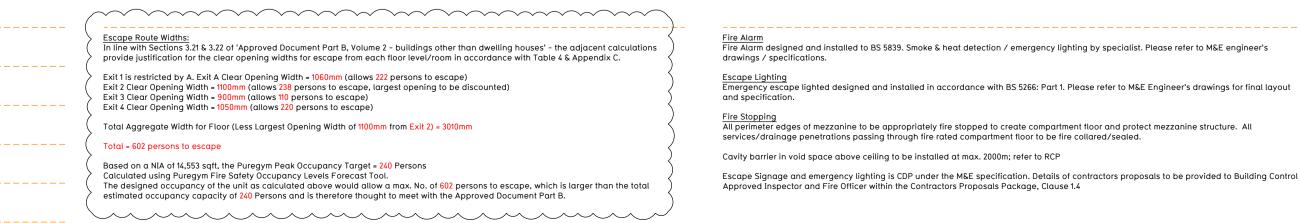

## Fire Evacuation Key

| <br>Existing wall to achieve min 30 minute fire rating (suitability of wall to be confirmed on site by Pure Gym Main Contractor |             | ———— Fire Escape Route |
|---------------------------------------------------------------------------------------------------------------------------------|-------------|------------------------|
| <br>Existing wall to achieve min 60 minute fire rating (suitability of wall to be confirmed on site by Pure Gym Main Contractor | <u>1050</u> | Minimum Clear Widths   |
| <br>New wall to achieve min of 30min fire rating                                                                                | 1           | Exit No.               |
| <br>New wall to achieve min of 60min fire rating                                                                                |             | Shared Escape Route    |
| Protected areas: walls, floors, ceilings and doors to achieve 30minute fire resistant construction.                             | FDXX        | Fire Door Rating       |
| Protected areas: walls, floors, ceilings and doors to achieve 60 minute fire resistant construction.                            |             |                        |
|                                                                                                                                 |             |                        |