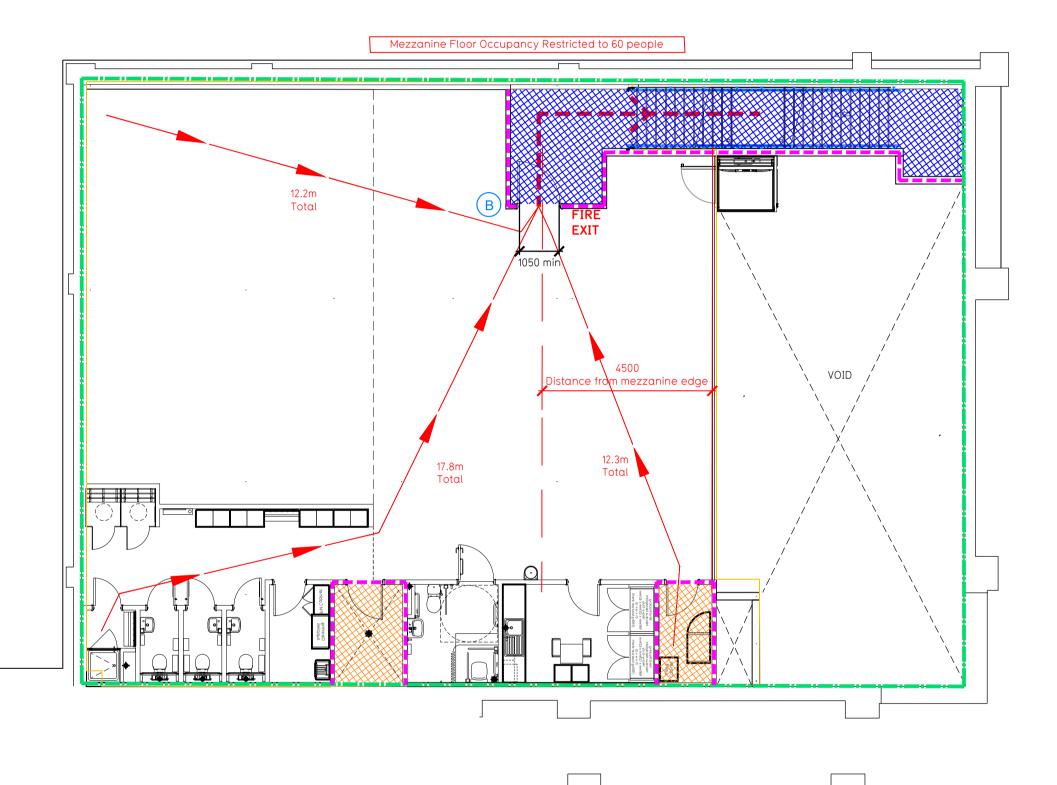

## Fire Evacuation Key

| <br>                                                                                                                            |          |                      |
|---------------------------------------------------------------------------------------------------------------------------------|----------|----------------------|
| Existing wall to achieve min 30 minute fire rating (suitability of wall to be confirmed on site by Pure Gym Main Contractor     |          | Fire Escape Route    |
| <br>Existing wall to achieve min 60 minute fire rating (suitability of wall to be confirmed on site by Pure Gym Main Contractor | 1050 min | Minimum Clear Widths |
| <br>New wall to achieve min of 30min fire rating                                                                                | 0        | Exit No.             |
| <br>New wall to achieve min of 60min fire rating                                                                                |          | Shared Escape Route  |
| Protected areas: walls, floors, ceilings and doors to achieve 30minute fire resistant construction.                             |          |                      |
| Protected areas: walls, floors, ceilings and doors to achieve 60 minute fire resistant construction.                            |          |                      |
|                                                                                                                                 |          |                      |

|                                                                                                                                                                                                                                                                                                                                                                                                                                                                                                                                                                                                                                                                                                                                                                                                                                       |          |                                                                                                                                                             |          |                       |                    |    |                |                                             | 1             |        |
|---------------------------------------------------------------------------------------------------------------------------------------------------------------------------------------------------------------------------------------------------------------------------------------------------------------------------------------------------------------------------------------------------------------------------------------------------------------------------------------------------------------------------------------------------------------------------------------------------------------------------------------------------------------------------------------------------------------------------------------------------------------------------------------------------------------------------------------|----------|-------------------------------------------------------------------------------------------------------------------------------------------------------------|----------|-----------------------|--------------------|----|----------------|---------------------------------------------|---------------|--------|
|                                                                                                                                                                                                                                                                                                                                                                                                                                                                                                                                                                                                                                                                                                                                                                                                                                       | +<br>C04 | 24.01.23                                                                                                                                                    | Occup    | ancy & door widths up | odated.            |    |                |                                             | ¦<br>  SKi/MM |        |
|                                                                                                                                                                                                                                                                                                                                                                                                                                                                                                                                                                                                                                                                                                                                                                                                                                       | C03      | 23.01.23                                                                                                                                                    | Mezz. (  | columns updated.      |                    |    |                | ·                                           | SKi/MM        |        |
|                                                                                                                                                                                                                                                                                                                                                                                                                                                                                                                                                                                                                                                                                                                                                                                                                                       | C02      | 18.01.23 Mezz. columns & staircase updated. Plant Rm. & Acc. WC/Sh relocated.                                                                               |          |                       |                    |    | ∍d.            | SKi/MM                                      |               |        |
|                                                                                                                                                                                                                                                                                                                                                                                                                                                                                                                                                                                                                                                                                                                                                                                                                                       | C01 1    | 16.01.23                                                                                                                                                    | Ancilla  | ry block revised.     |                    |    |                |                                             | SKi/MM        |        |
|                                                                                                                                                                                                                                                                                                                                                                                                                                                                                                                                                                                                                                                                                                                                                                                                                                       | Rev      | Date                                                                                                                                                        | Descrip  | tion                  |                    |    |                |                                             | Drawn/ Che    | hecked |
| i <b>ne</b><br>it 3 Clear Opening Width = 850mm (allows 110 persons to escape)<br>xit B Clear Opening Width = 1050mm (allows 220 persons to escape, bewever restricted by clear width of final exit 3)                                                                                                                                                                                                                                                                                                                                                                                                                                                                                                                                                                                                                                | He       | PROJECT TITLE         DRAWING TITLE           Heanor         Fire Evacuation Plan           Retail Park Heanor, DE75 7EX         Ground and Mezzanine Flore |          |                       |                    |    |                |                                             | าร            |        |
| Exit B provides a min. width of 1050mm and would allow a max. No. of 220 persons to escape. Final Exit 3 provides a min. width of 1050mm and would allow a max. No. of 220 persons to escape. This limits the escape capacity from mezzanine to 220 people. This exceeds the capped maximum occupancy of 60 persons due the mezzanine only having a single staircase as its form of vertical escape and is therefore thought to meet with the Approved Document Part B. Fire Alarm Fire Alarm designed and installed to BS 5839. Smoke & heat detection / emergency lighting by specialist. Please refer to M&E engineer's drawings / specifications. Escape Lighting Emergency escape lighted designed and installed in accordance with BS 5266: Part 1. Please refer to M&E Engineer's drawings for final layout and specification. |          | / CHECKE<br>/IR<br>IG PURPC                                                                                                                                 | ED<br>SE | DATE<br>25.07.2022    | SCALE<br>1:100 @ A | .1 | JOB No<br>1223 | DRAWING No<br>003-FEP                       |               | Rev    |
|                                                                                                                                                                                                                                                                                                                                                                                                                                                                                                                                                                                                                                                                                                                                                                                                                                       |          | CONSTRUCTION                                                                                                                                                |          |                       |                    |    |                |                                             |               | C04    |
|                                                                                                                                                                                                                                                                                                                                                                                                                                                                                                                                                                                                                                                                                                                                                                                                                                       |          | The Merrion C<br>Leeds                                                                                                                                      |          |                       |                    |    |                | own Centre Hous<br>ne Merrion Centr<br>eeds |               |        |
|                                                                                                                                                                                                                                                                                                                                                                                                                                                                                                                                                                                                                                                                                                                                                                                                                                       |          |                                                                                                                                                             |          |                       |                    |    | LS             | 62 8LY                                      |               |        |