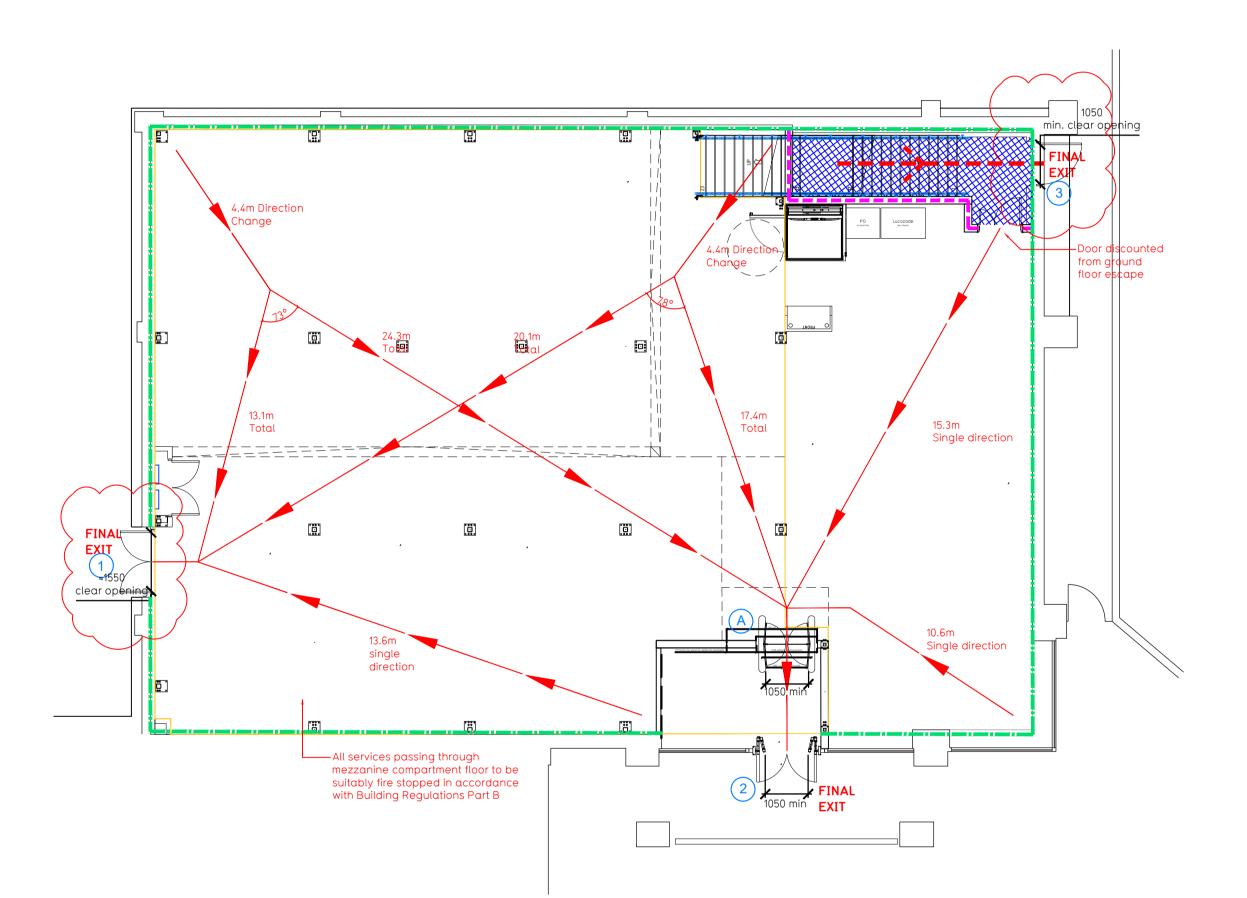

## Fire Evacuation Key

| <br>                                                                                                                            |          |                      |
|---------------------------------------------------------------------------------------------------------------------------------|----------|----------------------|
| Existing wall to achieve min 30 minute fire rating (suitability of wall to be confirmed on site by Pure Gym Main Contractor     |          | Fire Escape Route    |
| <br>Existing wall to achieve min 60 minute fire rating (suitability of wall to be confirmed on site by Pure Gym Main Contractor | 1050 min | Minimum Clear Widths |
| <br>New wall to achieve min of 30min fire rating                                                                                | 0        | Exit No.             |
| <br>New wall to achieve min of 60min fire rating                                                                                |          | Shared Escape Route  |
| Protected areas: walls, floors, ceilings and doors to achieve 30minute fire resistant construction.                             |          |                      |
| Protected areas: walls, floors, ceilings and doors to achieve 60 minute fire resistant construction.                            |          |                      |
|                                                                                                                                 |          |                      |

|                                                                                                                                                                                                                                                                                                                                                                                                                                                                                                                                                                                                                                                                                                                              |                                  | ved Document Part B, Volume 2 - buildings other than dwellinghouses' - the adj<br>ig widths tor escape from each flo <del>er le</del> vel/ room in accordance with Table 4 & A |              |  |  |  |
|------------------------------------------------------------------------------------------------------------------------------------------------------------------------------------------------------------------------------------------------------------------------------------------------------------------------------------------------------------------------------------------------------------------------------------------------------------------------------------------------------------------------------------------------------------------------------------------------------------------------------------------------------------------------------------------------------------------------------|----------------------------------|--------------------------------------------------------------------------------------------------------------------------------------------------------------------------------|--------------|--|--|--|
|                                                                                                                                                                                                                                                                                                                                                                                                                                                                                                                                                                                                                                                                                                                              | Estimated Occupancy              |                                                                                                                                                                                | $\mathbf{X}$ |  |  |  |
|                                                                                                                                                                                                                                                                                                                                                                                                                                                                                                                                                                                                                                                                                                                              | Ground Floor Estimated Occupancy | 110 Persons                                                                                                                                                                    |              |  |  |  |
|                                                                                                                                                                                                                                                                                                                                                                                                                                                                                                                                                                                                                                                                                                                              | Mezzanine Estimated Occupancy    | 60 Persons                                                                                                                                                                     | )            |  |  |  |
| 5                                                                                                                                                                                                                                                                                                                                                                                                                                                                                                                                                                                                                                                                                                                            | Total Estimated Max Occupancy    | 170 Persons                                                                                                                                                                    | <            |  |  |  |
| Ground Floor         Final Exit 1 Clear Opening Width = 1550mm approx. (allows 320 persons to escape, largest opening to be discounted)         Final Exit 2 Clear Opening Width = 1050mm (allows 220 persons to escape, however restricted by clear width of Storey Exit A)         Storey Exit A Clear Opening Width = 1050mm (allows 220 persons to escape)         Total Aggregate Width for Floor (Less Largest Opening Width of 1550mm from Exit 1) = 1050mm         Exit A provides a min. width of 1050mm and would allow a max. No. of 220 persons to escape, which is larger than the estimated ground floor occupancy capacity of 110 Persons and is therefore thought to meet with the Approved Document Part B. |                                  |                                                                                                                                                                                |              |  |  |  |

\_\_\_\_\_

<u>Escape Lighting</u> Emergency escape lighted designed and installed in accordance with BS 5266: Part 1. Please refer to M&E Engineer's drawings for final layout and specification. Escape Signage and emergency lighting is CDP under the M&E specification. Details of contractors proposals to be provided to Building Control Approved Inspector and Fire Officer within the Contractors Proposals Package, Clause 1.4

## NOTE:

- Proposals must comply with all acoustic, fire & building regulation requirements
- No dimensions are to be scaled from this drawing. The contractor is responsible for checking all dimensions on site