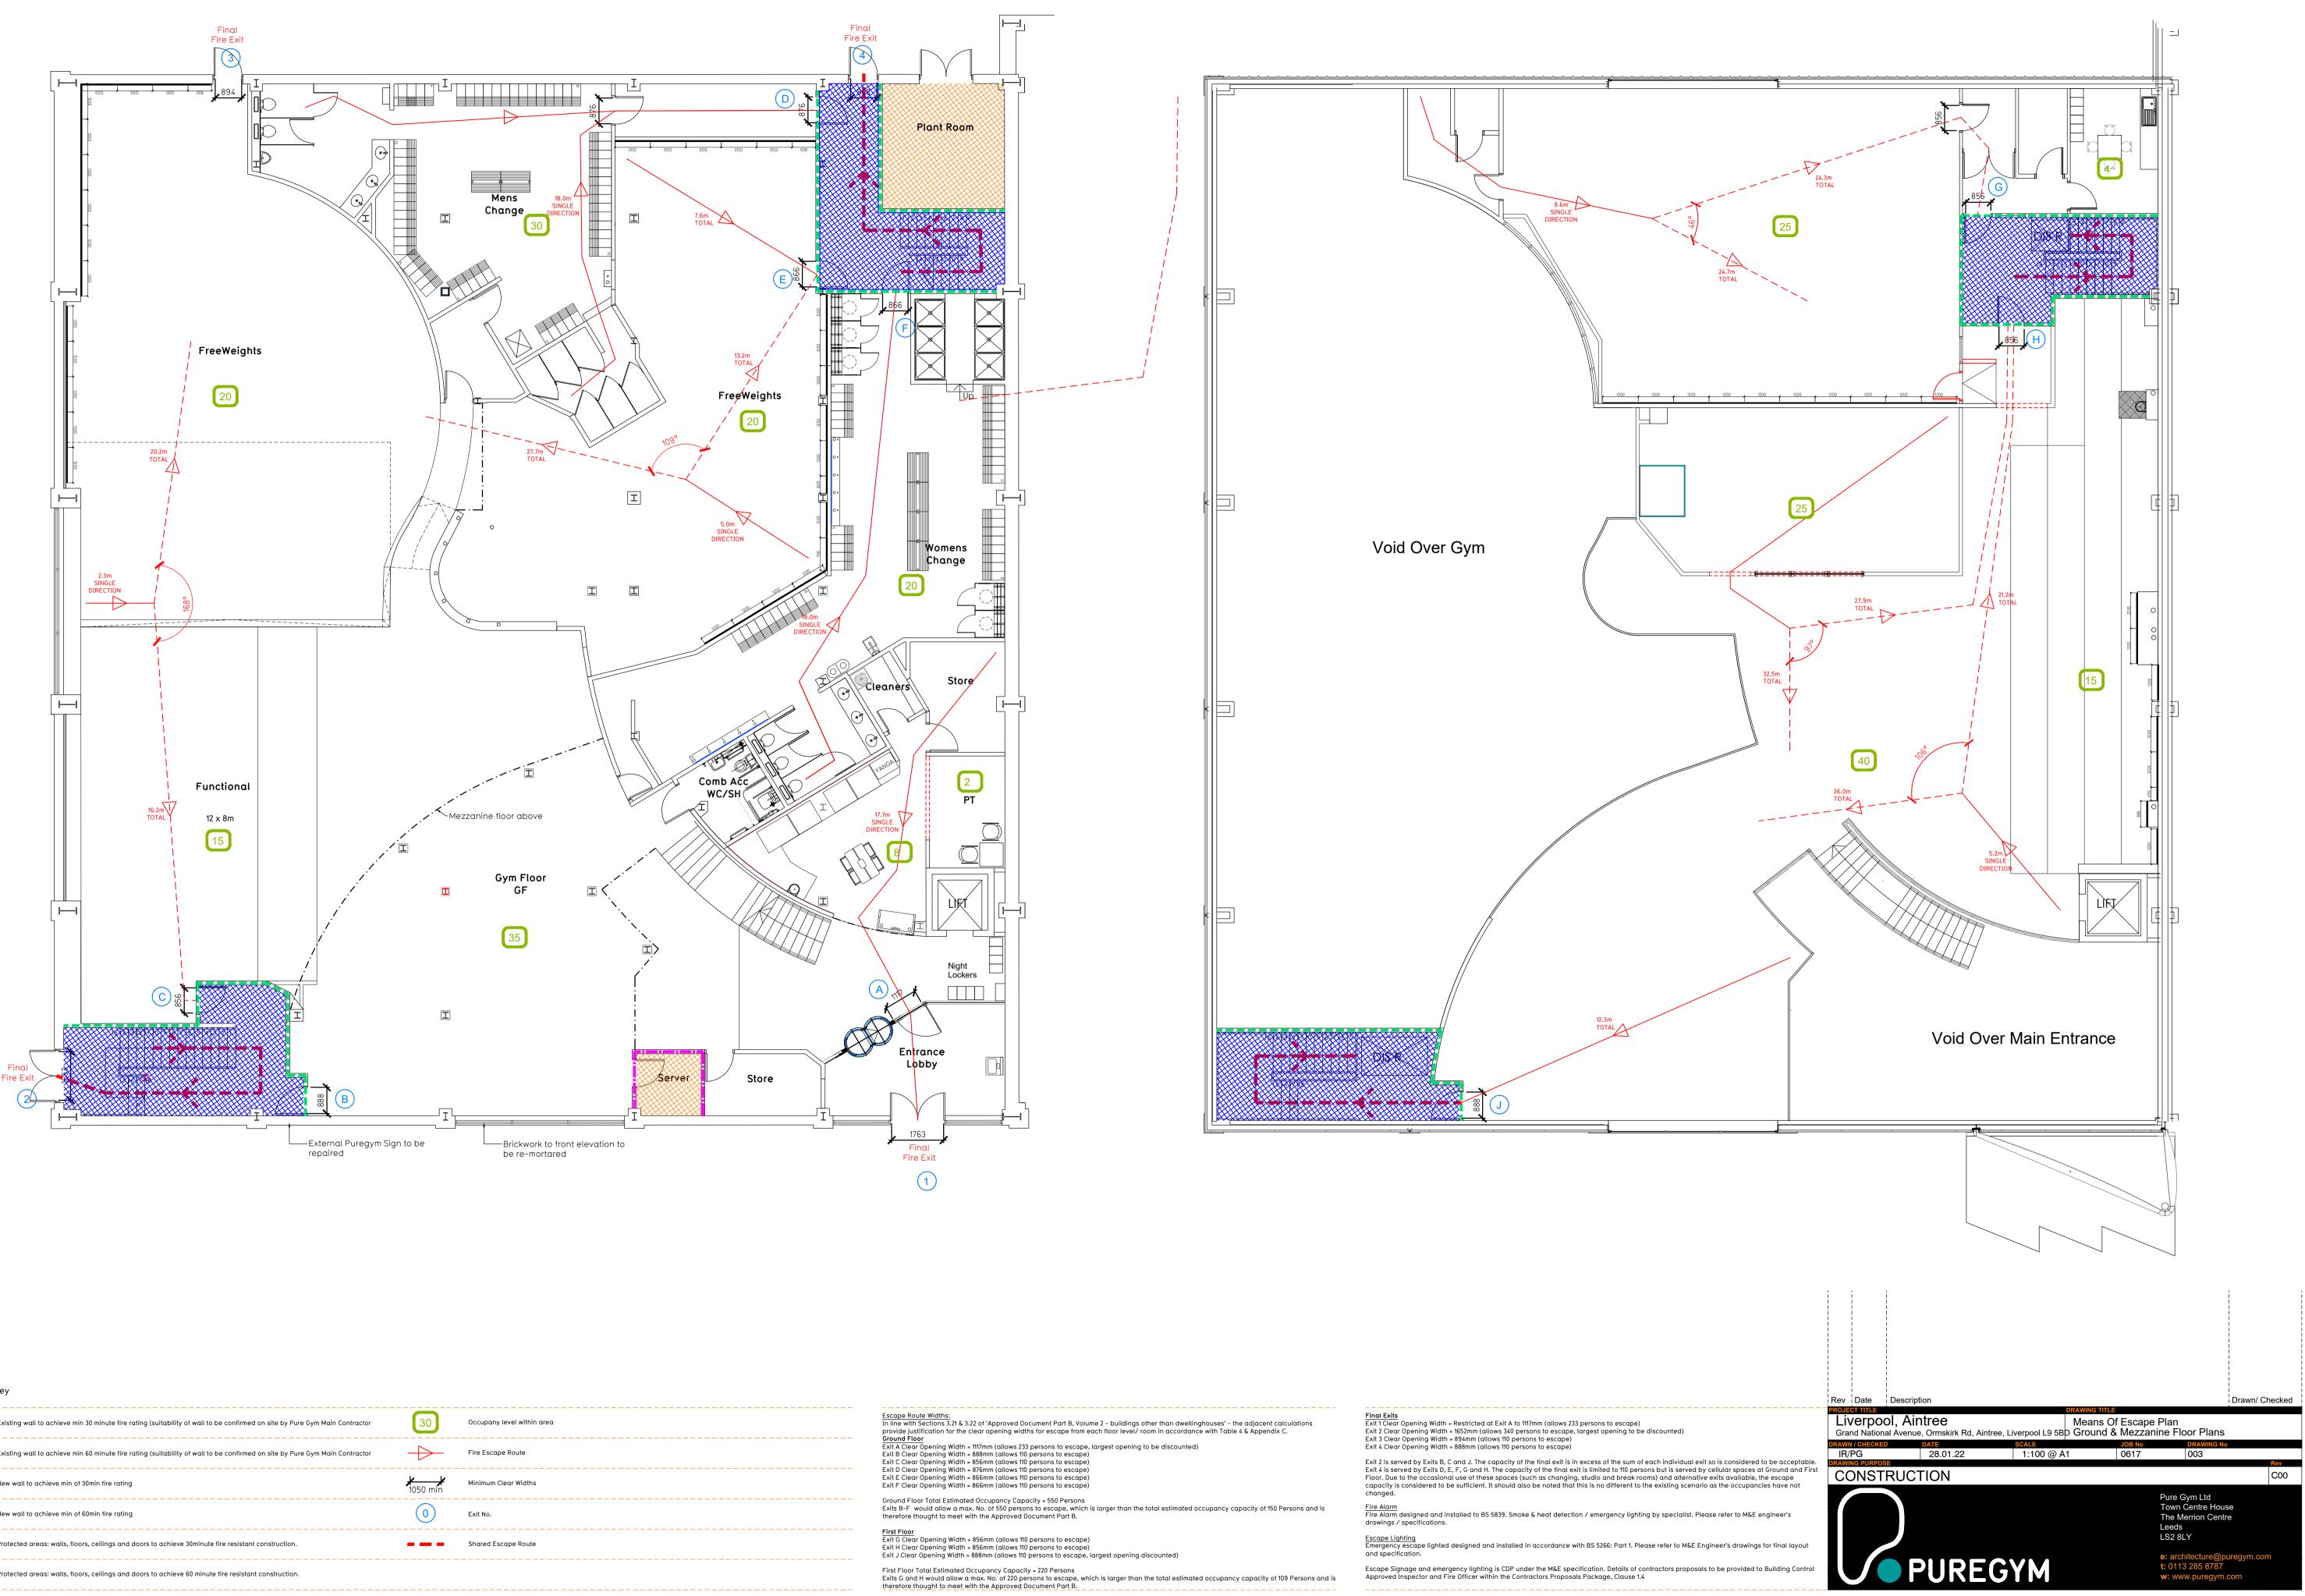

## Fire Evacuation Key

| <br>Existing wall to achieve min 30 minute fire rating (suitability of wall to be confirmed on site by Pure Gym Main Contractor | 30               | Occupany level within area |
|---------------------------------------------------------------------------------------------------------------------------------|------------------|----------------------------|
| <br>Existing wall to achieve min 60 minute fire rating (suitability of wall to be confirmed on site by Pure Gym Main Contractor | $\rightarrow$    | Fire Escape Route          |
| <br>New wall to achieve min of 30min fire rating                                                                                | <b>1</b> 050 min | Minimum Clear Widths       |
| <br>New wall to achieve min of 60min fire rating                                                                                | 0                | Exit No.                   |
| Protected areas: walls, floors, ceilings and doors to achieve 30minute fire resistant construction.                             |                  | Shared Escape Route        |
| Protected areas: walls, floors, ceilings and doors to achieve 60 minute fire resistant construction.                            |                  |                            |
|                                                                                                                                 |                  |                            |